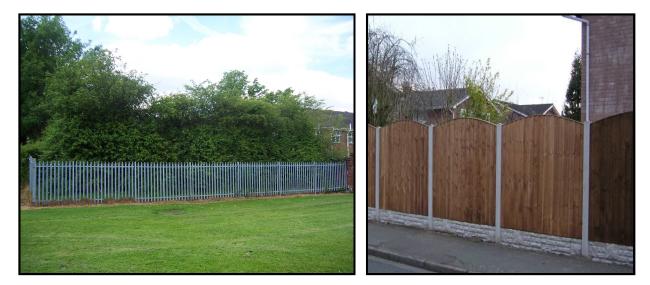

## **FENCING**

Triad provide a huge range of fencing solutions to suit any design, colour and specification.

A non-exhaustive list of options includes;

- •Bow top and vertical bar
- •Wrought iron (bespoke)
- •Palisade
- •Mesh system fencing •Knee rail
- •Pedestrian guardrails
- •All timber fencing
- •and many, many more.