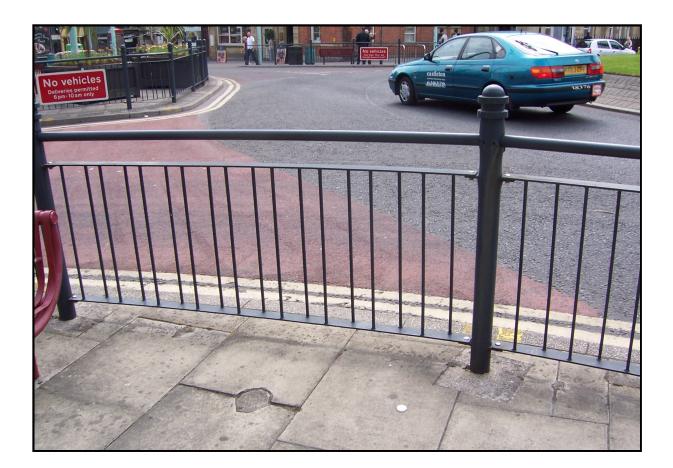

## **FENCING**

Triad provide a huge range of fencing solutions to suit any design, colour and specification.

A non-exhaustive list of options includes;

- •Bow top and vertical bar
- •Wrought iron (bespoke)
- •Palisade
- •Mesh system fencing •Knee rail
- •Pedestrian guardrails
- •All timber fencing
- •and many, many more.