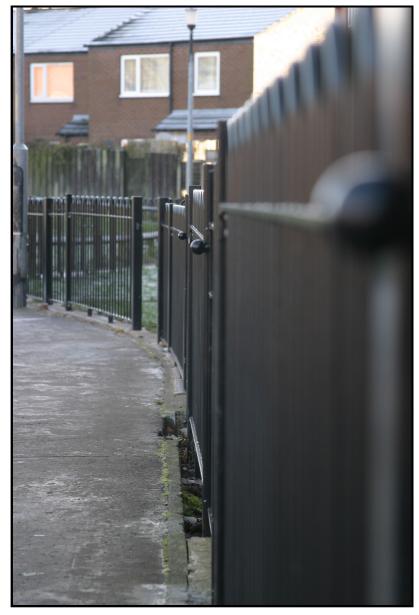

## **FENCING**

Triad provide a huge range of fencing solutions to suit any design, colour and specification.

A non-exhaustive list of options includes;

- •Bow top and vertical bar
- •Wrought iron (bespoke)
- •Palisade
- •Mesh system fencing •Knee rail
- •Pedestrian guardrails
- •All timber fencing
- •and many, many more.