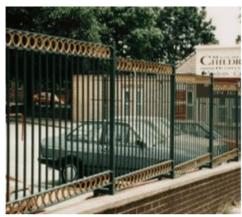

## **ORNATE FENCING**

Cauldon
Length: 1.8m nominal.
Height: 1200, 1400, 1600 and 1800mm.
Posts & infill bar size increases with the height of fence.

Milldale
Length: 3.0m nominal.
Height: 1800, 2000 and 2400mm.
Posts & infill bar size increases with the height of fence.