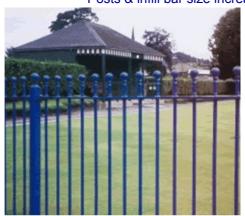

## **ORNATE FENCING**

Cauldon
Length: 1.8m nominal.
Height: 1200, 1400, 1600 and 1800mm.
Posts & infill bar size increases with the height of fence.

Milldale
Length: 3.0m nominal.
Height: 1800, 2000 and 2400mm.
Posts & infill bar size increases with the height of fence.