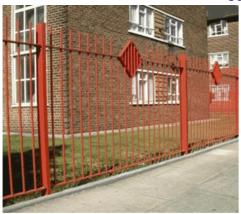

Denstone
2.8m nominal.
Height: 1800
and 2000mm.
Posts & infill bar
size increases with the height of fence.

Kingsley Length: 2.7m nominal. Height: 1600, 1800 and 2000mm.

GLOBE HOUSE, QUEENSWAY, ROCHDALE, OL11 2QY. T: 01706 655099. F: 01706 658712