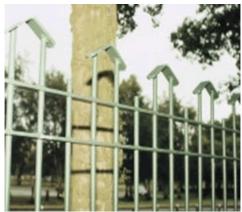

## **ORNATE FENCING**

Cauldon
Length: 1.8m nominal.
Height: 1200, 1400, 1600 and 1800mm.
Posts & infill bar size increases with the height of fence.

Milldale
Length: 3.0m nominal.
Height: 1800, 2000 and 2400mm.
Posts & infill bar size increases with the height of fence.