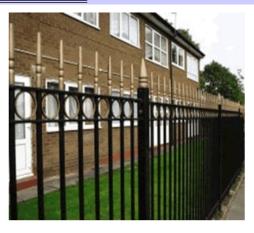

Denstone
2.8m nominal.
Height: 1800
and 2000mm.
Posts & infill bar
size increases with the height of fence.

Kingsley Length: 2.7m nominal. Height: 1600, 1800 and 2000mm.

GLOBE HOUSE, QUEENSWAY, ROCHDALE, OL11 2QY. T: 01706 655099. F: 01706 658712