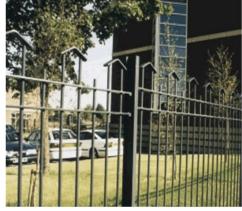

## **ORNATE FENCING**

Cauldon
Length: 1.8m nominal.
Height: 1200, 1400, 1600 and 1800mm.
Posts & infill bar size increases with the height of fence.

Milldale
Length: 3.0m nominal.
Height: 1800, 2000 and 2400mm.
Posts & infill bar size increases with the height of fence.