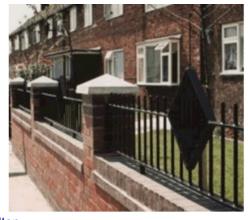

Alton
Length: 2.7m nominal.
Height: 1000, 1200, 1400, 1600, 1800 and 2000mm.
Posts & infill bar size increases with the height of fence.

Blore
Length: 2m nominal.
Height: 1000, 1200, 1400, 1600 and 1800mm.
Posts & infill bar size increases with the height of fence.
Gates Available To Match All Our Standard Ornate Designs