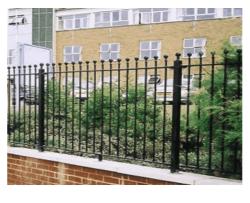

Denstone
2.8m nominal.
Height: 1800
and 2000mm.
Posts & infill bar
size increases with the height of fence.

Kingsley Length: 2.7m nominal. Height: 1600, 1800 and 2000mm.

GLOBE HOUSE, QUEENSWAY, ROCHDALE, OL11 2QY. T: 01706 655099. F: 01706 658712

## Posts & infill bar size increases with the height of fence.

At TRIAD we are aware that sometimes a fence is required to suit a location and theme, without the budget going through the roof. TRIAD Standard Ornate Designs offer the solution. All the systems are available in varying heights with gates to match and can be manufactured with Radiased or Raked panels. Standard finish is Hot Dipped Galvanised to BS EN ISO 1461 or Galvanised & Polyester Powder Coated.