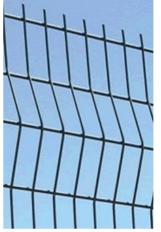

## **TRI-MEX FENCING**

TRIADS most cost effective perimeter fence. TRI-MEX is designed as an unobtrusive fence, offering a good level of security. The welded mesh panels with longitudinal profiles are manufactured from 6mm horizontals and 5mm vertical wires to give 200mm x 50mm maximum wire centre spacing. Available in two heights 2M & 2.4M it is fixed to 60 x 60mm RHS posts set at 3M nominal centres using heavy-duty steel fixing clamps.

Standard heights: 2000 and 2400mm.
Posts: 60x60 RHS set at 3M nominal centres.
Wire: Horizontals 6mm diameter set at 200mm maximum centres.
Verticals 5mm diameter set at 50mm maximum centres.
Profiles: 3 per panel.

Fixings: Tamper proof fixings comprising steel clamp with recessed face and permacone security fixings.

Finish: Galvanised Wire & Polyester Powder Coated.