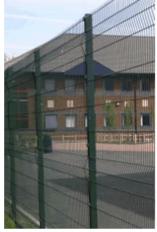

## **TRI-MEX FENCING**

TRIADS most cost effective perimeter fence. TRI-MEX is designed as an unobtrusive fence, offering a good level of security. The welded mesh panels with longitudinal profiles are manufactured from 6mm horizontals and 5mm vertical wires to give 200mm x 50mm maximum wire centre spacing. Available in two heights 2M & 2.4M it is fixed to 60 x 60mm RHS posts set at 3M nominal centres using heavy-duty steel fixing clamps.

Standard heights: 2000 and 2400mm.
Posts: 60x60 RHS set at 3M nominal centres.
Wire: Horizontals 6mm diameter set at 200mm maximum centres.
Verticals 5mm diameter set at 50mm maximum centres.
Profiles: 3 per panel.