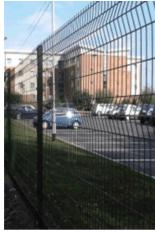

## **TRI-MEX FENCING**

TRIADS most cost effective perimeter fence. TRI-MEX is designed as an unobtrusive fence, offering a good level of security. The welded mesh panels with longitudinal profiles are manufactured from 6mm horizontals and 5mm vertical wires to give 200mm x 50mm maximum wire centre spacing. Available in two heights 2M & 2.4M it is fixed to 60 x 60mm RHS posts set at 3M nominal centres using heavy-duty steel fixing clamps.

Standard heights: 2000 and 2400mm.
Posts: 60x60 RHS set at 3M nominal centres.
Wire: Horizontals 6mm diameter set at 200mm maximum centres.
Verticals 5mm diameter set at 50mm maximum centres.
Profiles: 3 per panel.