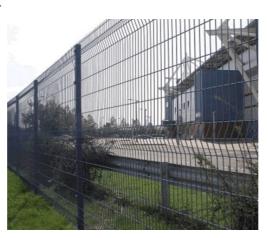

## **TRI-MEX FENCING**

TRIADS most cost effective perimeter fence. TRI-MEX is designed as an unobtrusive fence, offering a good level of security. The welded mesh panels with longitudinal profiles are manufactured from 6mm horizontals and 5mm vertical wires to give 200mm x 50mm maximum wire centre spacing. Available in two heights 2M & 2.4M it is fixed to 60 x 60mm RHS posts set at 3M nominal centres using heavy-duty steel fixing clamps.

Standard heights: 2000 and 2400mm.
Posts: 60x60 RHS set at 3M nominal centres.
Wire: Horizontals 6mm diameter set at 200mm maximum centres.
Verticals 5mm diameter set at 50mm maximum centres.
Profiles: 3 per panel.