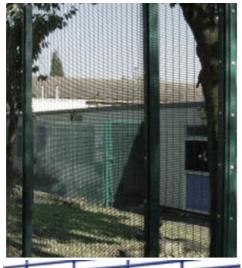

## **TRI-TEX FENCING**

TRI-TEX or 'prison fence' as it is commonly known is a security mesh fencing system with narrow apertures. This prevents the 'would be intruder' having any foot or finger holds therefore making it extremely difficult to climb. TRI-TEX panels are overlapped at each post and secured by a full length clamp strip, domed headed bolts and permacone security fixings. The introduction of colour has now made the TRI-TEX mesh system a popular choice when security is paramount.