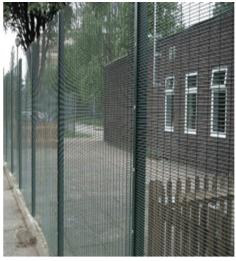

## **TRI-TEX FENCING**

TRI-TEX or 'prison fence' as it is commonly known is a security mesh fencing system with narrow apertures. This prevents the 'would be intruder' having any foot or finger holds therefore making it extremely difficult to climb. TRI-TEX panels are overlapped at each post and secured by a full length clamp strip, domed headed bolts and permacone security fixings. The introduction of colour has now made the TRI-TEX mesh system a popular choice when security is paramount.