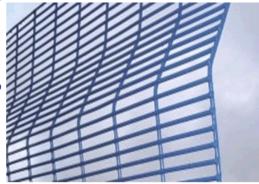

## TRI-TEX V

The inclusion of two pressed V bends to the panel adds additional rigidity to the panel. The heights vary slightly but the posts and fixing detail remain the same.

Standard heights: 2135, 2440 and 3000mm. All other heights available on request. Posts: Set at 2440mm nominal centres.