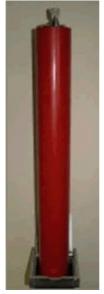

# **TELESCOPIC POSTS**

The Telescopic Posts are designed with ease of use in mind, it only takes seconds to raise each one and lock it in place using its integral security lock system. When not in use the pole simply slides back into the ground leaving only a small steel cover plate flush mounted with the ground.

**BLUE** 89mm outer diameter. 90mm x 90mm square post. 670mm raised height. 670mm raised height. Lift up weight 15kg.

RED and BLUE telescopic posts have anti ram protection as standard. At the sheer point (ground level) they have an integral reinforced steel sleeve built in. They are available either Hot Dip Galvanised or Galvanised & Polyester Powder Coated. Standard colours are Black or Yellow.