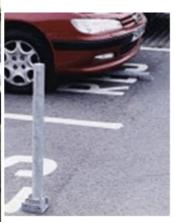

HINGED PARKING POST 900mm above ground, 60.3mm diameter. Available Hot Dip Galvanised or Polyester Powder Coated.