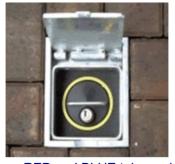

# **TELESCOPIC POSTS**

The Telescopic Posts are designed with ease of use in mind, it only takes seconds to raise each one and lock it in place using its integral security lock system. When not in use the pole simply slides back into the ground leaving only a small steel cover plate flush mounted with the ground.