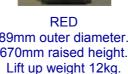

**BLUE** 89mm outer diameter. 90mm x 90mm square post. 670mm raised height. 670mm raised height. Lift up weight 15kg.

RED and BLUE telescopic posts have anti ram protection as standard. At the sheer point (ground level) they have an integral reinforced steel sleeve built in. They are available either Hot Dip Galvanised or Galvanised & Polyester Powder Coated. Standard colours are Black or Yellow.