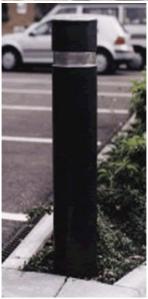

### **CAVERSWALL**

900mm high above ground. 194mm diameter steel bollard with loose cap. This enables the bollard to be filled with concrete for additional strength. Available Hot Dip Galvanised to BS EN ISO 1461 for on site painting, if required.