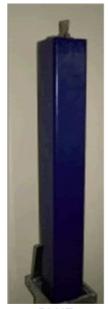

# **TELESCOPIC POSTS**

The Telescopic Posts are designed with ease of use in mind, it only takes seconds to raise each one and lock it in place using its integral security lock system. When not in use the pole simply slides back into the ground leaving only a small steel cover plate flush mounted with the ground.

**BLUE** 89mm outer diameter. 90mm x 90mm square post. 670mm raised height. 670mm raised height. Lift up weight 15kg.

RED and BLUE telescopic posts have anti ram protection as standard. At the sheer point (ground level) they have an integral reinforced steel sleeve built in. They are available either Hot Dip Galvanised or Galvanised & Polyester Powder Coated. Standard colours are Black or Yellow.