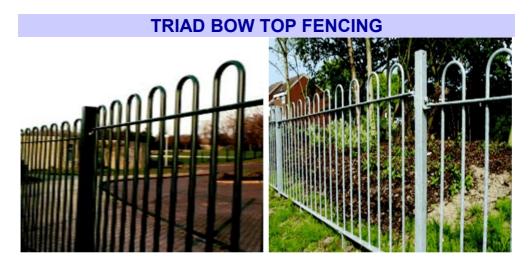

GLOBE HOUSE, QUEENSWAY, ROCHDALE, OL11 2QY. T: 01706 655099. F: 01706 658712

TRIAD provide the most comprehensive range of Bow Top Fencing available. From the cost effective Single Bow to our more elaborate Walmsley design, we have a fence to suit every requirement.

TRIAD Bow Top Fencing can be supplied in standard panels from stock or manufactured in non-standard length, raked or radiused panels to suit individual requirements.

TRIAD Bow Top is manufactured as a minimum to comply with BS1722 part 9 where applicable and is available Hot Dip Galvanised to BS EN 1461 or Galvanised and Polyester Powder coated and in heights ranging from 600mm to 2000mm.Gates in any width or height can be manufactured to suit all our Bow Top designs.