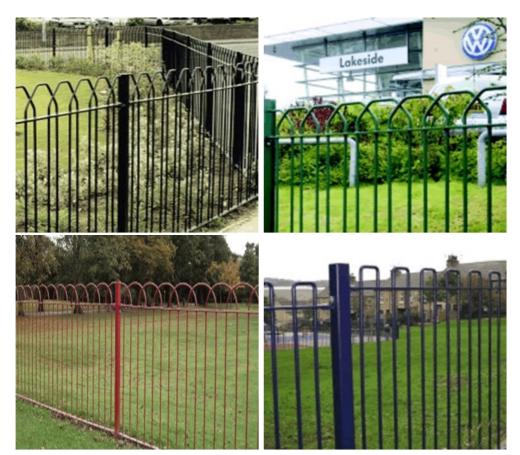

INTERLACED BOW TOP Heights: 600, 900, 1000, 1200, 1400, 1600, 1800 and 2000mm. Post centres: 2.8m max. Infill bar size increases with height of fence.

DELPH BOW TOP Heights: 1000, 1200, 1400, 1600, 1800 and 2000mm. Post centres: 2.8m max. Infill bar size increases with height of fence.

BELLFIELD BOW TOP Heights: 1000, 1200, 1400, 1600, 1800 H and 2000mm. Post centres: 2.8m max. Infill bar size increases with height of fence. Matching Gates Are Available T

WALMSLEY BOW TOP Heights: 1000, 1200, 1400, 1600, 1800 and 2000mm. Post centres: 2.9m max. Infill bar size increases with height of fence.