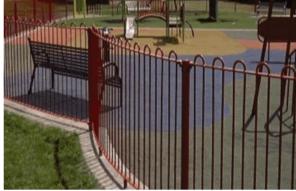

## TRIAD PLAYSAFE FENCING

TRIAD offer two designs of Playsafe Fencing, Playsafe Bow Top and Playsafe Flat Top. Playsafe is designed to meet the requirements of BS EN 1176 Playground equipment specification with the gaps not exceeding 89mm and free from any neck entrapments.

Two specifications are available. Standard which has a 12mm diameter infill or heavy duty with 16mm diameter infill. It is available in standard panels set at 2800mm centres from stock or manufactured in non-standard length, raked or radiused panels to suit individual requirements.

**TRIAD** Playsafe is supplied either Hot Dip Galvanised to BS EN ISO 1461 or Galvanised and Polyester Powder Coated to a comprehensive range of colours.

Gates To complement Playsafe Fencing we offer our Prosafe Gates.