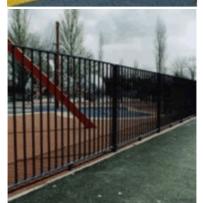

## TRIAD PLAYSAFE FENCING

TRIAD offer two designs of Playsafe Fencing, Playsafe Bow Top and Playsafe Flat Top. Playsafe is designed to meet the requirements of BS EN 1176 Playground equipment specification with the gaps not exceeding 89mm and free from any neck entrapments.

Two specifications are available. Standard which has a 12mm diameter infill or heavy duty with 16mm diameter infill. It is available in standard panels set at 2800mm centres from stock or manufactured in non-standard length, raked or radiused panels to suit individual requirements.

**TRIAD** Playsafe is supplied either Hot Dip Galvanised to BS EN ISO 1461 or Galvanised and Polyester Powder Coated to a comprehensive range of colours.

Gates To complement Playsafe Fencing we offer our Prosafe Gates.