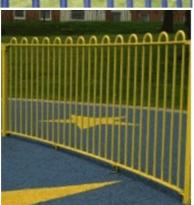

## TRIAD PLAYSAFE FENCING

TRIAD offer two designs of Playsafe Fencing, Playsafe Bow Top and Playsafe Flat Top. Playsafe is designed to meet the requirements of BS EN 1176 Playground equipment specification with the gaps not exceeding 89mm and free from any neck entrapments.

Two specifications are available. Standard which has a 12mm diameter infill or heavy duty with 16mm diameter infill. It is available in standard panels set at 2800mm centres from stock or manufactured in non-standard length, raked or radiused panels to suit individual requirements.

**TRIAD** Playsafe is supplied either Hot Dip Galvanised to BS EN ISO 1461 or Galvanised and Polyester Powder Coated to a comprehensive range of colours.

Gates To complement Playsafe Fencing we offer our Prosafe Gates.