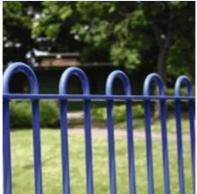

## TRIAD PLAYSAFE FENCING

TRIAD offer two designs of Playsafe Fencing, Playsafe Bow Top and Playsafe Flat Top. Playsafe is designed to meet the requirements of BS EN 1176 Playground equipment specification with the gaps not exceeding 89mm and free from any neck entrapments.

Two specifications are available. Standard which has a 12mm diameter infill or heavy duty with 16mm diameter infill. It is available in standard panels set at 2800mm centres from stock or manufactured in non-standard length, raked or radiused panels to suit individual requirements.

**TRIAD** Playsafe is supplied either Hot Dip Galvanised to BS EN ISO 1461 or Galvanised and Polyester Powder Coated to a comprehensive range of colours.

Gates To complement Playsafe Fencing we offer our Prosafe Gates.