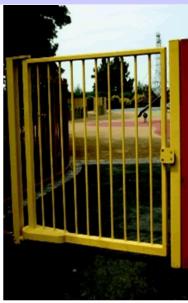

## TRIAD SAFE GATES

TRIADs Safe Hydraulic Self Closing Gate is manufactured to comply with BS EN 1176 for playground equipment, making it free from finger traps, crush points and shear actions that could cause injury. The Safe Gates have a built in dual action hydraulic unit, which is fully shielded to prevent vandalism. This mechanism makes TRIAD Safe Self Closing Gate virtually impossible to slam shut and prevents it from bouncing back when pushed hard. It has

an anti-trap mechanism and cannot swing beyond its stop point. The gate is adjustable and can be set to conform with ROSPA's recommendations. Available 1000mm or 1200mm high, in a Hot Dip Galvanised to BS EN ISO 1461 or Galvanised and Polyester Powder Coated finish. Standard colours are Yellow RAL 1021 or Red RAL 3000 but all other colours are available on request.