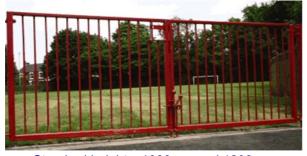

RAL 3000.

Maintenance Gates
3m Double Leaf Maintenance
Gates are available 1000mm or

1200mm high.
A self closing mechanism is not included, but lockable drop bolts and sliding bolt are standard.

- 1. Integral anti-finger stop mechanism.
- 2. Slamplate with rubber buffer.
  - 3. Dual action concealed hydraulic unit.
  - 4. Posts nutserted to take TRIAD Playsafe fencing.