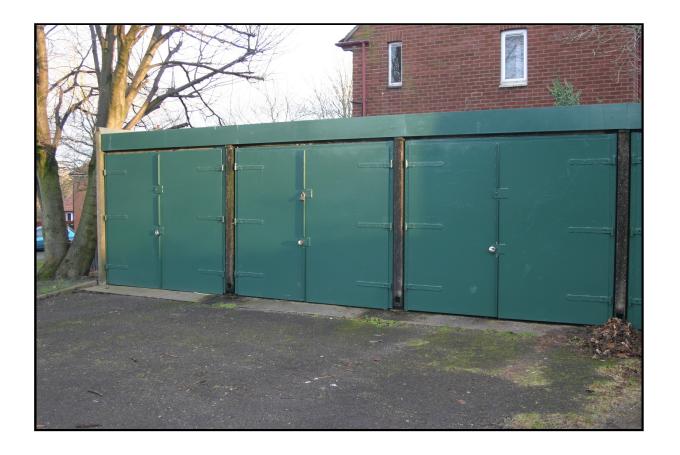

The garage doors pictured above have been designed, manufactured and installed by Triad to provide a high security deterrent to vandals and thieves. These doors have been installed at difficult locations across our client base for over 5 years and have provided consistent protection from thieves (not one has been broken into).